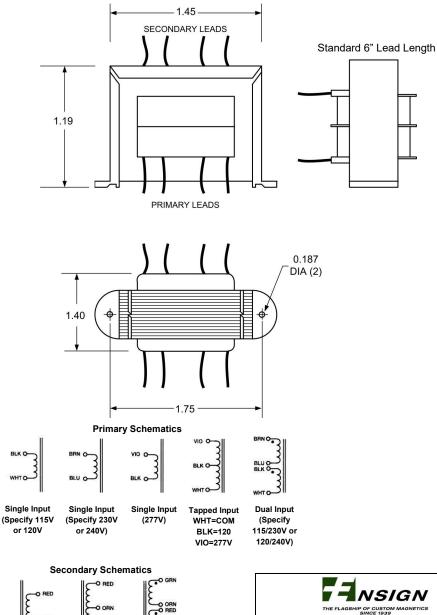

## **COMMANDER CLASS** - CHASSIS MOUNT WITH LEAD WIRES POWER TRANSFORMER

O YEL

Single

Output

-O YEL

**Center-Tapped** 

Output

-O YEL

Dual

Output

1. Electrical Specifications

- A. Maximum Power: 2.4VA
- B. Input Voltage and Frequency: 115V, 115/230V or 230V 50/60Hz
- C. Voltage Regulation: 18% TYP @ full load to no load
- D. Temperature Rise: 20°C TYP
- E. Insulation Resistance: < 1 MEG ohm
- F. Hi-Pot: 2500Vrms 1 minute
- 2. Marking: Ensign Corp, part number (see table), date code
- 3. Agency Approval:
  - UL/cUL 5085-2 Recognized (File E47299) UL 1446 Recognized Insulation System (File E95662) UL/cUL 5085-3 Class 2 Recognized (File E43609)

|             | Part Number |             |                 |  |
|-------------|-------------|-------------|-----------------|--|
| 115V        | 115/230V    | 230V        | Secondary       |  |
| L002-1-710X | L002-2-710X | L002-3-710X | 10VCT @ 250mA   |  |
| L002-1-712X | L002-2-712X | L002-3-712X | 12.6VCT @ 200mA |  |
| L002-1-716X | L002-2-716X | L002-3-716X | 16VCT @ 150mA   |  |
| L002-1-720X | L002-2-720X | L002-3-720X | 20VCT @ 120mA   |  |
| L002-1-724X | L002-2-724X | L002-3-724X | 24VCT @ 100mA   |  |