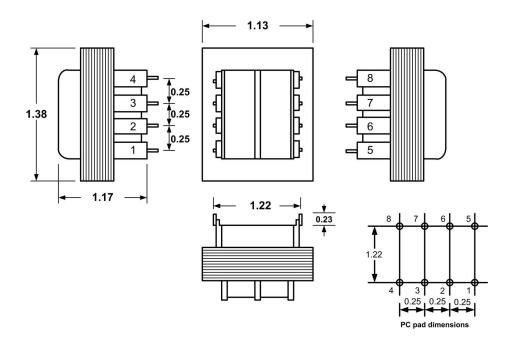

| Primary Schematics                                       |                                                    |              | Secondary Schematics                    |                                         |  |  |
|----------------------------------------------------------|----------------------------------------------------|--------------|-----------------------------------------|-----------------------------------------|--|--|
| 1                                                        |                                                    | ξ            | 5 0 5 0 6 0 7 0 7 0 8 8                 | 6 6 6 7 8 8 8 8 8 8 8 8 8 8 8 8 8 8 8 8 |  |  |
| Single Input<br>(Specify 115V,<br>120V, 230V or<br>240V) | Dual Input<br>(Specify<br>115/230V or<br>120/240V) | Sing<br>Outp | • • • • • • • • • • • • • • • • • • • • | ed Dual<br>Output                       |  |  |

| THE FLAGSHIP OF CUSTOM MAGNETICS SINCE 1939                         | POWER TRANSFORMER<br>CAPTAIN CLASS                       | P002-1-XXXX<br>P002-2-XXXX<br>P002-3-XXXX |              |
|---------------------------------------------------------------------|----------------------------------------------------------|-------------------------------------------|--------------|
| CONTENTS OF THIS DRAWING ARE SUBJECT TO CHANGE WITHOUT PRIOR NOTICE | Ensign Corporation<br>201 ENSIGN RD., BELLEVUE, IA 52031 | Dim: Inches                               | Sheet 1 of 1 |