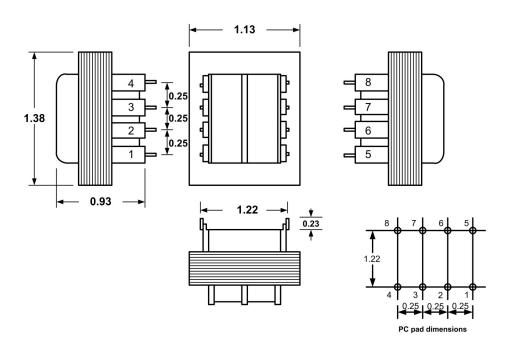

## CAPTAIN CLASS - PRINTED CIRCUIT MOUNT, STANDARD PROFILE POWER TRANSFORMER

- 1. Electrical Specifications
  - A. Maximum Power: 1.1VA
  - B. Input Voltage and Frequency: 115V, 115/230V, 230V @ 50/60Hz
  - C. Voltage Regulation: 25% TYP @ Full Load to No Load
  - D. Temperature Rise: 20°C TYP
  - E. Insulation Resistance: > 1 MEG ohm
  - F. Hi-Pot: 2500Vrms 1 minute @ Pri to Sec
- 2. Marking: Ensign Corp, part number (see table), date code, terminal numbers
- 3. Agency Approval:

| FANSIGN THE FLAGSHIP OF CUSTOM MAGNETICS SINCE 1939                 | POWER TRANSFORMER<br>CAPTAIN CLASS                       | P001-1-XXXX<br>P001-2-XXXX<br>P001-3-XXXX |              |
|---------------------------------------------------------------------|----------------------------------------------------------|-------------------------------------------|--------------|
| CONTENTS OF THIS DRAWING ARE SUBJECT TO CHANGE WITHOUT PRIOR NOTICE | Ensign Corporation<br>201 ENSIGN RD., BELLEVUE, IA 52031 | Dim: Inches                               | Sheet 1 of 1 |