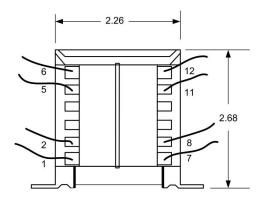

## **ADMIRAL CLASS** - INTERNATIONAL LEAD WIRES, POWER TRANSFORMER

Standard 6" Lead Length

- 1. Electrical Specifications
  - A. Maximum Power: 43VA
  - B. Input Voltage and Frequency: 115V, 115/230V, 230V 50/60Hz
  - F. Hi-Pot: 4000Vrms 1 minute
- 2. Marking: Ensign Corp, part number (see table), date code
- 3. Agency Approval:

| Part Number  |              |              |                   |                     |
|--------------|--------------|--------------|-------------------|---------------------|
| 115V         | 115/230V     | 230V         | Series Connection | Parallel Connection |
| IL043-1-010X | IL043-2-010X | IL043-3-010X | 10VCT @ 4.3A      | 5V @ 8.6A           |
| IL043-1-012X | IL043-2-012X | IL043-3-012X | 12.6VCT @ 3.4A    | 6.3V @ 6.8A         |
| IL043-1-016X | IL043-2-016X | IL043-3-016X | 16VCT @ 2.7A      | 8V @ 5.4A           |
| IL043-1-020X | IL043-2-020X | IL043-3-020X | 20VCT @ 2.15A     | 10V @ 4.30A         |
| IL043-1-024X | IL043-2-024X | IL043-3-024X | 24VCT @ 1.8A      | 12V @ 3.6A          |
| IL043-1-028X | IL043-2-028X | IL043-3-028X | 28VCT @ 1.5A      | 14V @ 3.0A          |
| IL043-1-036X | IL043-2-036X | IL043-3-036X | 36VCT @ 1.2A      | 18V @ 2.4A          |