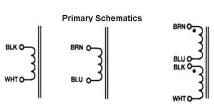

UL/cUL 5085-2 Recognized (File 47299) UL 60950 Recognized (File E144070)

VDE 0805 Licensed (File 19019-3336-9002/A1C)

UL 1446 Recognized Insulation System (File 95662)

Single Input

Single Input

Series/Parallel Input