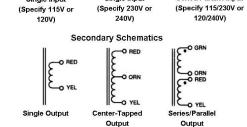

UL/cUL 5085-2 Recognized (File 47299) UL 60950 Recognized (File E144070)

VDE 0805 Licensed (File 19019-3336-9002/A1C)

UL 1446 Recognized Insulation System (File 95662)

Single Input

Single Input

Series/Parallel Input

| Part Number  |              |              |                   |                     |
|--------------|--------------|--------------|-------------------|---------------------|
| 115V         | 115/230V     | 230V         | Series Connection | Parallel Connection |
| IL043-1-010X | IL043-2-010X | IL043-3-010X | 10VCT @ 4.3A      | 5V @ 8.6A           |
| IL043-1-012X | IL043-2-012X | IL043-3-012X | 12.6VCT @ 3.4A    | 6.3V @ 6.8A         |
| IL043-1-016X | IL043-2-016X | IL043-3-016X | 16VCT @ 2.7A      | 8V @ 5.4A           |
| IL043-1-020X | IL043-2-020X | IL043-3-020X | 20VCT @ 2.15A     | 10V @ 4.30A         |
| IL043-1-024X | IL043-2-024X | IL043-3-024X | 24VCT @ 1.8A      | 12V @ 3.6A          |
| IL043-1-028X | IL043-2-028X | IL043-3-028X | 28VCT @ 1.5A      | 14V @ 3.0A          |
| IL043-1-036X | IL043-2-036X | IL043-3-036X | 36VCT @ 1.2A      | 18V @ 2.4A          |