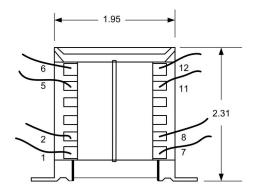

## ADMIRAL CLASS - INTERNATIONAL LEAD WIRES, POWER TRANSFORMER

Standard 6" Lead Length

- 1. Electrical Specifications
  - A. Maximum Power: 25VA
  - B. Input Voltage and Frequency: 115V, 115/230V, 230V 50/60Hz
  - C. Hi-Pot: 4000Vrms 1 minute
- 2. Marking: Ensign Corp, part number (see table), date code
- 3. Agency Approval:

UL/cUL 5085-2 Recognized (File 47299)

UL 60950 Recognized (File E144070)

VDE 0805 Licensed (File 19019-3336-9002/A1C)

UL 1446 Recognized Insulation System (File 95662)

| Part Number  |              |              |                   |                     |
|--------------|--------------|--------------|-------------------|---------------------|
| 115V         | 115/230V     | 230V         | Series Connection | Parallel Connection |
| IL025-1-010X | IL025-2-010X | IL025-3-010X | 10VCT @ 2.5A      | 5V @ 5.0A           |
| IL025-1-012X | IL025-2-012X | IL025-3-012X | 12.6VCT @ 2.0A    | 6.3V @ 4.0A         |
| IL025-1-016X | IL025-2-016X | IL025-3-016X | 16VCT @ 1.6A      | 8V @ 3.2A           |
| IL025-1-020X | IL025-2-020X | IL025-3-020X | 20VCT @ 1.25A     | 10V @ 2.5A          |
| IL025-1-024X | IL025-2-024X | IL025-3-024X | 24VCT @ 1.0A      | 12V @ 2.0A          |
| IL025-1-028X | IL025-2-028X | IL025-3-028X | 28VCT @ 0.9A      | 14V @ 1.8A          |
| IL025-1-036X | IL025-2-036X | IL025-3-036X | 36VCT @ 0.7A      | 18V @ 1.4A          |