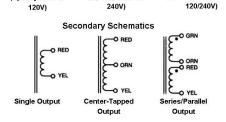

## ADMIRAL CLASS - INTERNATIONAL LEAD WIRES, POWER TRANSFORMER

Standard 6" Lead Length

- 1. Electrical Specifications
  - A. Maximum Power: 25VA
  - B. Input Voltage and Frequency: 115V, 115/230V, 230V 50/60Hz
  - C. Hi-Pot: 4000Vrms 1 minute
- 2. Marking: Ensign Corp, part number (see table), date code
- 3. Agency Approval:

UL/cUL 5085-2 Recognized (File 47299)

UL 60950 Recognized (File E144070)

VDE 0805 Licensed (File 19019-3336-9002/A1C)

UL 1446 Recognized Insulation System (File 95662)

| Part Number  |              |              |                   |                     |
|--------------|--------------|--------------|-------------------|---------------------|
| 115V         | 115/230V     | 230V         | Series Connection | Parallel Connection |
| IL025-1-010X | IL025-2-010X | IL025-3-010X | 10VCT @ 2.5A      | 5V @ 5.0A           |
| IL025-1-012X | IL025-2-012X | IL025-3-012X | 12.6VCT @ 2.0A    | 6.3V @ 4.0A         |
| IL025-1-016X | IL025-2-016X | IL025-3-016X | 16VCT @ 1.6A      | 8V @ 3.2A           |
| IL025-1-020X | IL025-2-020X | IL025-3-020X | 20VCT @ 1.25A     | 10V @ 2.5A          |
| IL025-1-024X | IL025-2-024X | IL025-3-024X | 24VCT @ 1.0A      | 12V @ 2.0A          |
| IL025-1-028X | IL025-2-028X | IL025-3-028X | 28VCT @ 0.9A      | 14V @ 1.8A          |
| IL025-1-036X | IL025-2-036X | IL025-3-036X | 36VCT @ 0.7A      | 18V @ 1.4A          |