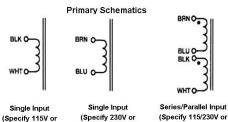

UL/cUL 5085-2 Recognized (File 47299)

UL 60950 Recognized (File E144070)

VDE 0805 Licensed (File 19019-3336-9002/A1C)

UL 1446 Recognized Insulation System (File 95662)

| Part Number  |              |              |                   |                     |
|--------------|--------------|--------------|-------------------|---------------------|
| 115V         | 115/230V     | 230V         | Series Connection | Parallel Connection |
| IL025-1-010X | IL025-2-010X | IL025-3-010X | 10VCT @ 2.5A      | 5V @ 5.0A           |
| IL025-1-012X | IL025-2-012X | IL025-3-012X | 12.6VCT @ 2.0A    | 6.3V @ 4.0A         |
| IL025-1-016X | IL025-2-016X | IL025-3-016X | 16VCT @ 1.6A      | 8V @ 3.2A           |
| IL025-1-020X | IL025-2-020X | IL025-3-020X | 20VCT @ 1.25A     | 10V @ 2.5A          |
| IL025-1-024X | IL025-2-024X | IL025-3-024X | 24VCT @ 1.0A      | 12V @ 2.0A          |
| IL025-1-028X | IL025-2-028X | IL025-3-028X | 28VCT @ 0.9A      | 14V @ 1.8A          |
| IL025-1-036X | IL025-2-036X | IL025-3-036X | 36VCT @ 0.7A      | 18V @ 1.4A          |