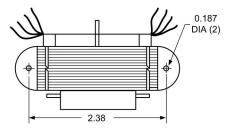

## ADMIRAL CLASS - INTERNATIONAL LEAD WIRES, POWER TRANSFORMER

Standard 6" Lead Length

- 1. Electrical Specifications
  - A. Maximum Power: 25VA
  - B. Input Voltage and Frequency: 115V, 115/230V, 230V 50/60Hz
  - C. Hi-Pot: 4000Vrms 1 minute
- 2. Marking: Ensign Corp, part number (see table), date code
- 3. Agency Approval: