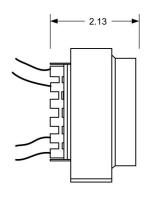

## ADMIRAL CLASS - INTERNATIONAL LEAD WIRES, POWER TRANSFORMER

Standard 6" Lead Length

- 1. Electrical Specifications
  - A. Maximum Power: 25VA
  - B. Input Voltage and Frequency: 115V, 115/230V, 230V 50/60Hz
  - C. Hi-Pot: 4000Vrms 1 minute
- 2. Marking: Ensign Corp, part number (see table), date code
- 3. Agency Approval: