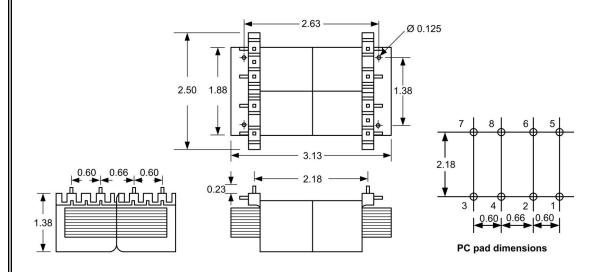

## NAVIGATOR CLASS - PRINTED CIRCUIT MOUNT, LOW PROFILE POWER TRANSFORMER

Secondary Schematics

- 1. Electrical Specifications
  - A. Maximum Power: 48VA
  - B. Input Voltage and Frequency: 115/230V, 50/60Hz
  - C. Voltage Regulation: 18% TYP, Full Load to No Load
  - D. Temperature Rise: 50°C TYP
  - E. Insulation Resistance: < 1MEG ohm
  - F. Hi-Pot: 2500 Vrms 1 minute
- 2. Marking: Ensign Corp, part number (see table), date code, terminal numbers
- 3. Agency Approval:

| THE FLAGSHIP OF CUSTOM MAGNETICS SINCE 1939                         | POWER TRANSFORMER NAVIGATOR CLASS                        | U048-2-XXXX |              |
|---------------------------------------------------------------------|----------------------------------------------------------|-------------|--------------|
| CONTENTS OF THIS DRAWING ARE SUBJECT TO CHANGE WITHOUT PRIOR NOTICE | Ensign Corporation<br>201 ENSIGN RD., BELLEVUE, IA 52031 | Dim: Inches | Sheet 1 of 1 |